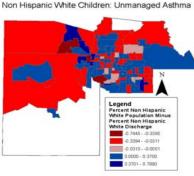

## The research identifies areas and groups that were most vulnerable to excess

nospitalizations due to asthma in 2003 among children under 15 using Geographic Information Systems (GIS). Hospitalization data can be used to indicate unmanaged asthma, but not asthma prevalence or emergency room visits due to asthma. significantly higher rates than their proportion of the population suggests, whereas this was not the case for Non Hispanic White children. Regression analysis was then used to predict hospitalizations for Non Hispanic White, Black, and Hispanic White children using census variables at the zip code level.

## Which racial/ethnic groups are more vulnerable to unmanaged asthma?

| Racial/Ethnic Group<br>for Children Under<br>15 | Percentage of<br>population in<br>racial/ethnic<br>group | Percent of total<br>discharges<br>assigned to<br>racial/ethnic | Т     | Sig.   |   |
|-------------------------------------------------|----------------------------------------------------------|----------------------------------------------------------------|-------|--------|---|
| Hispanic White                                  | 14.32%                                                   | group<br>26.48%                                                | 6.42  | 0.000* | ı |
| Black                                           | 3.19%                                                    | 10.12%                                                         | 6.837 | 0.000* |   |
| Non Hispanic White                              | 56.17%                                                   | 56.52%                                                         | 0.21  | 0.834  |   |