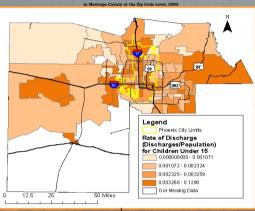

## The research identifies areas and groups that were most vulnerable to excess

nospitalizations due to asthma in 2003 among children under 15 using Geographic Information Systems (GIS). Hospitalization data can be used to indicate unmanaged asthma, but not asthma prevalence or emergency room visits due to asthma. significantly higher rates than their proportion of the population suggests, whereas this was not the case for Non Hispanic White children. Regression analysis was then used to predict hospitalizations for Non Hispanic White, Black, and Hispanic White children using census variables at the zip code level.

## Which racial/ethnic groups are more vulnerable to unmanaged asthma?

| Racial/Ethnic Group<br>for Children Under<br>15 | Percentage of<br>population in<br>racial/ethnic<br>group | Percent of total<br>discharges<br>assigned to<br>racial/ethnic | Т     | Sig.   |   |
|-------------------------------------------------|----------------------------------------------------------|----------------------------------------------------------------|-------|--------|---|
| Hispanic White                                  | 14.32%                                                   | group<br>26.48%                                                | 6.42  | 0.000* | ı |
| Black                                           | 3.19%                                                    | 10.12%                                                         | 6.837 | 0.000* |   |
| Non Hispanic White                              | 56.17%                                                   | 56.52%                                                         | 0.21  | 0.834  |   |