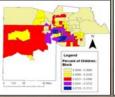

## Which racial/ethnic groups are more vulnerable to unmanaged asthma?

| Racial/Ethnic Group<br>for Children Under<br>15 | Percentage of<br>population in<br>racial/ethnic<br>group | Percent of total<br>discharges<br>assigned to<br>racial/ethnic | Т     | Sig.   |   |
|-------------------------------------------------|----------------------------------------------------------|----------------------------------------------------------------|-------|--------|---|
| Hispanic White                                  | 14.32%                                                   | group<br>26.48%                                                | 6.42  | 0.000* | ı |
| Black                                           | 3.19%                                                    | 10.12%                                                         | 6.837 | 0.000* |   |
| Non Hispanic White                              | 56.17%                                                   | 56.52%                                                         | 0.21  | 0.834  |   |