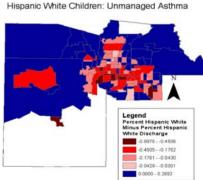

## The research identifies areas and groups that were most vulnerable to excess

nospitalizations due to asthma in 2003 among children under 15 using Geographic Information Systems (GIS). Hospitalization data can be used to indicate unmanaged asthma, but not asthma prevalence or emergency room visits due to asthma. significantly higher rates than their proportion of the population suggests, whereas this was not the case for Non Hispanic White children. Regression analysis was then used to predict hospitalizations for Non Hispanic White, Black, and Hispanic White children using census variables at the zip code level.

As the most common chronic respiratory disorder in the US, asthma is growing problem for children, especially for those living in the inner city (Teague and Bayer 2001). Asthma is a respiratory condition resulting in coughing, wheezing, and tightness in chest, thought to be caused by genetics interacting with social and environmental triggers (Halfon and Newacheck 2000). Studies have shown prevalence rates of 6-16% for asthma and/or undiagnosed breathing problems for children in US central cities (Maier et al. 1997; Donnelly et al. 1987; Joseph et al. 1996); according to a National study, 8.7% of children in the US had asthma in 2001 (Rudestam et al. 2004). Children are at a higher risk for developing asthma than adults, as they are more physiologically vulnerable to social environments (e.g., poverty and environmental exposures) [Halfon and Newacheck 2000]. Relative to body size, they also have higher metabolic demands for oxygen putting them at increased risk (Landrigan 2001). Asthma affects children in many ways: it can reduce ability to play, participate at school, construct meaningful social relationships. and sleep. It can result in school absences and emergency room visits and leads to obesity (Yu et al. 2001; Gilliland et al. 2000).

Asthma is an important health concern in Phoenix which has the third highest rate of asthma-related deaths among the 100 largest cities in the United States. It is especially problematic for Phoenicians under the age of 21. Hospital discharge rates for children with asthma as primary diagnosis in Maricopa County are four times that of rates for all ages (Arizona Asthma Coalition 2003). It has been estimated that 12-25% of children in Arizona have asthma (ADHS