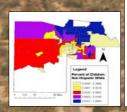

## The research identifies areas and groups that were most vulnerable to excess

nospitalizations due to asthma in 2003 among children under 15 using Geographic Information Systems (GIS). Hospitalization data can be used to indicate unmanaged asthma, but not asthma prevalence or emergency room visits due to asthma. significantly higher rates than their proportion of the population suggests, whereas this was not the case for Non Hispanic White children. Regression analysis was then used to predict hospitalizations for Non Hispanic White, Black, and Hispanic White children using census variables at the zip code level.

## Which racial/ethnic groups are more vulnerable to unmanaged asthma?

| Racial/Ethnic Group<br>for Children Under<br>15 | Percentage of<br>population in<br>racial/ethnic<br>group | Percent of total<br>discharges<br>assigned to<br>racial/ethnic | Т     | Sig.   |   |
|-------------------------------------------------|----------------------------------------------------------|----------------------------------------------------------------|-------|--------|---|
| Hispanic White                                  | 14.32%                                                   | group<br>26.48%                                                | 6.42  | 0.000* | ı |
| Black                                           | 3.19%                                                    | 10.12%                                                         | 6.837 | 0.000* |   |
| Non Hispanic White                              | 56.17%                                                   | 56.52%                                                         | 0.21  | 0.834  |   |