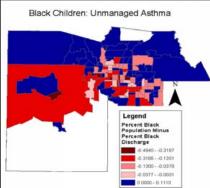

## The research identifies areas and groups that were most vulnerable to excess

nospitalizations due to asthma in 2003 among children under 15 using Geographic Information Systems (GIS). Hospitalization data can be used to indicate unmanaged asthma, but not asthma prevalence or emergency room visits due to asthma. significantly higher rates than their proportion of the population suggests, whereas this was not the case for Non Hispanic White children. Regression analysis was then used to predict hospitalizations for Non Hispanic White, Black, and Hispanic White children using census variables at the zip code level.

## Which racial/ethnic groups are more vulnerable to unmanaged asthma?

| Racial/Ethnic Group<br>for Children Under<br>15 | Percentage of<br>population in<br>racial/ethnic<br>group | Percent of total<br>discharges<br>assigned to<br>racial/ethnic | Т     | Sig.   |   |
|-------------------------------------------------|----------------------------------------------------------|----------------------------------------------------------------|-------|--------|---|
| Hispanic White                                  | 14.32%                                                   | group<br>26.48%                                                | 6.42  | 0.000* | ı |
| Black                                           | 3.19%                                                    | 10.12%                                                         | 6.837 | 0.000* |   |
| Non Hispanic White                              | 56.17%                                                   | 56.52%                                                         | 0.21  | 0.834  |   |