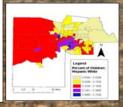

## The research identifies areas and groups that were most vulnerable to excess

nospitalizations due to asthma in 2003 among children under 15 using Geographic Information Systems (GIS). Hospitalization data can be used to indicate unmanaged asthma, but not asthma prevalence or emergency room visits due to asthma. significantly higher rates than their proportion of the population suggests, whereas this was not the case for Non Hispanic White children. Regression analysis was then used to predict hospitalizations for Non Hispanic White, Black, and Hispanic White children using census variables at the zip code level.

## Which racial/ethnic groups are more vulnerable to unmanaged asthma?

| Racial/Ethnic Group<br>for Children Under<br>15 | Percentage of<br>population in<br>racial/ethnic<br>group | Percent of total<br>discharges<br>assigned to<br>racial/ethnic | Т     | Sig.   |   |
|-------------------------------------------------|----------------------------------------------------------|----------------------------------------------------------------|-------|--------|---|
| Hispanic White                                  | 14.32%                                                   | group<br>26.48%                                                | 6.42  | 0.000* | ı |
| Black                                           | 3.19%                                                    | 10.12%                                                         | 6.837 | 0.000* |   |
| Non Hispanic White                              | 56.17%                                                   | 56.52%                                                         | 0.21  | 0.834  |   |